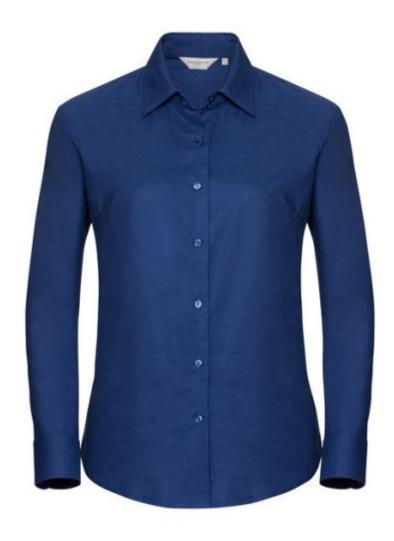

# **RUSSELL EASY CARE OXFORD WOMEN'S LONG SLEEVE SHIRT**

### **Basic informations**

Size: L

Color: Bright royal

## **Specification**

RUSSELL Women's Long Sleeve Shirt EASY CARE OXFORD.Ideal choice for corporate wear because everyone looks good.Classical collar with or without buttons, two buttons on cuff.70% Cotton / 30% Oxford polyester, 130/135 g / m2.Wash at 40 degrees.EASY CARE - dries quickly, easy to iron whiteXS